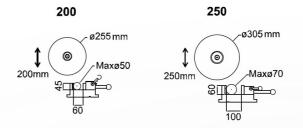

## Optional accessories

ROLLCUTrol

Rolling table for rollcut. Feed rack: 3000mm. Receive rack: 1500mm. The reiceving rack is equipped with a digital encoder for cutting lenght measurement

| Model                   |            | ROLLCUT-200                     | ROLLCUT-250                     | ROLLCUT-260                     | ROLLCUT-280                     |
|-------------------------|------------|---------------------------------|---------------------------------|---------------------------------|---------------------------------|
| Cutting capacity        |            | Max. ø 50mm                     | Max. ø 70mm                     | Max. ø 90mm                     | Max. ø 120mm                    |
| Cutting disc dimensions |            | Max. ø 255 x ø 31,75mm          | Max. ø 305 x ø 31,75mm          | Max. ø 355 x ø 32mm             | Max. ø 406 x ø 32mm             |
| Cutting depth           |            | 200mm                           | 250mm                           | 260mm                           | 280mm                           |
| Working chamber LxW     |            | 460x250mm                       | 460x250mm                       | 460x250mm                       | 620x380mm                       |
| T-slots table LxW       |            | 300x200mm                       | 300x200mm                       | 300x200mm                       | 390x315mm                       |
| Speed                   |            | 2500 (50Hz); 3000 (60Hz) rpm    |
| Noise level             |            | 70-80dB                         | 70-80dB                         | 70-80dB                         | 70-80dB                         |
| Operating temperature   |            | 0÷30°C                          | 0÷30°C                          | 0÷30°C                          | 0÷30°C                          |
| Humidity non-condensing |            | <65%                            | <65                             | <65                             | <65                             |
| Motor power             |            | 1500W                           | 2200W                           | 3700W                           | 7500W                           |
| Power supply            |            | 230/400V ±10% - 50/60Hz - 1/3Ph |
| Cooling tank            | Capacity   | 701                             | 701                             | 701                             | 701                             |
|                         | Dimensions | 650x480x700mm                   | 650x480x700mm                   | 650x480x700mm                   | 650x480x700mm                   |
|                         | Weight     | 45kg                            | 45kg                            | 45kg                            | 45kg                            |
| Machine                 | Dimensions | 1150x1500x1800mm                | 1100x1100x1800mm                | 1150x1100x1850mm                | 1200x1300x2000mm                |
|                         | Weight     | 310kg                           | 330kg                           | 355kg                           | 390kg                           |