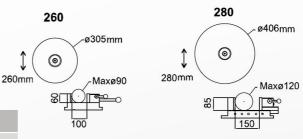

## Optional accessories

ROLLCUTrol

Rolling table for rollcut. Feed rack: 3000mm. Receive rack: 1500mm. The reiceving rack is equipped with a digital encoder for cutting lenght measurement

| Model                   |            | ROLLCUT-200                     | ROLLCUT-250                     | ROLLCUT-260                     | ROLLCUT-280                     |
|-------------------------|------------|---------------------------------|---------------------------------|---------------------------------|---------------------------------|
| Cutting capacity        |            | Max. ø 50mm                     | Max. ø 70mm                     | Max. ø 90mm                     | Max. ø 120mm                    |
| Cutting disc dimensions |            | Max. ø 255 x ø 31,75mm          | Max. ø 305 x ø 31,75mm          | Max. ø 355 x ø 32mm             | Max. ø 406 x ø 32mm             |
| Cutting depth           |            | 200mm                           | 250mm                           | 260mm                           | 280mm                           |
| Working chamber LxW     |            | 460x250mm                       | 460x250mm                       | 460x250mm                       | 620x380mm                       |
| T-slots table LxW       |            | 300x200mm                       | 300x200mm                       | 300x200mm                       | 390x315mm                       |
| Speed                   |            | 2500 (50Hz); 3000 (60Hz) rpm    |
| Noise level             |            | 70-80dB                         | 70-80dB                         | 70-80dB                         | 70-80dB                         |
| Operating temperature   |            | 0÷30°C                          | 0÷30°C                          | 0÷30°C                          | 0÷30°C                          |
| Humidity non-condensing |            | <65%                            | <65                             | <65                             | <65                             |
| Motor power             |            | 1500W                           | 2200W                           | 3700W                           | 7500W                           |
| Power supply            |            | 230/400V ±10% - 50/60Hz - 1/3Ph |
| Cooling tank            | Capacity   | 701                             | 701                             | 701                             | 701                             |
|                         | Dimensions | 650x480x700mm                   | 650x480x700mm                   | 650x480x700mm                   | 650x480x700mm                   |
|                         | Weight     | 45kg                            | 45kg                            | 45kg                            | 45kg                            |
| Machine                 | Dimensions | 1150x1500x1800mm                | 1100x1100x1800mm                | 1150x1100x1850mm                | 1200x1300x2000mm                |
|                         | Weight     | 310kg                           | 330kg                           | 355kg                           | 390kg                           |