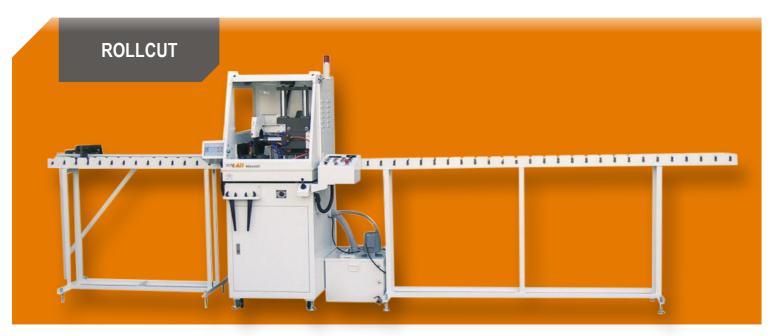

## **Features**

- > Fully-automatic cutting system complete with a roller table for lateral feeding of very long samples
- It is equipped with large cutting table that can be used with cutting discs from ø 250mm to ø 400mm
- Cutting table provided with T-slots to assemble different vices
- > Built-in safety features, internal safety device allows operation only if the cutting chamber is closed
- > Supplied with an external cooling system
- Large inspection windows allows good visibility of cutting process.

## Optional accessories

ROLLCUTrol

Rolling table for rollcut. Feed rack: 3000mm. Receive rack: 1500mm. The reiceving rack is equipped with a digital encoder for cutting lenght measurement

| Model                   |            | ROLLCUT-200                     | ROLLCUT-250                     | ROLLCUT-260                     | ROLLCUT-280                     |
|-------------------------|------------|---------------------------------|---------------------------------|---------------------------------|---------------------------------|
| Cutting capacity        |            | Max. ø 50mm                     | Max. ø 70mm                     | Max. ø 90mm                     | Max. ø 120mm                    |
| Cutting disc dimensions |            | Max. ø 255 x ø 31,75mm          | Max. ø 305 x ø 31,75mm          | Max. ø 355 x ø 32mm             | Max. ø 406 x ø 32mm             |
| Cutting depth           |            | 200mm                           | 250mm                           | 260mm                           | 280mm                           |
| Working chamber LxW     |            | 460x250mm                       | 460x250mm                       | 460x250mm                       | 620x380mm                       |
| T-slots table LxW       |            | 300x200mm                       | 300x200mm                       | 300x200mm                       | 390x315mm                       |
| Speed                   |            | 2500 (50Hz); 3000 (60Hz) rpm    |
| Noise level             |            | 70-80dB                         | 70-80dB                         | 70-80dB                         | 70-80dB                         |
| Operating temperature   |            | 0÷30°C                          | 0÷30°C                          | 0÷30°C                          | 0÷30°C                          |
| Humidity non-condensing |            | <65%                            | <65                             | <65                             | <65                             |
| Motor power             |            | 1500W                           | 2200W                           | 3700W                           | 7500W                           |
| Power supply            |            | 230/400V ±10% - 50/60Hz - 1/3Ph |
| Cooling tank            | Capacity   | 701                             | 701                             | 701                             | 701                             |
|                         | Dimensions | 650x480x700mm                   | 650x480x700mm                   | 650x480x700mm                   | 650x480x700mm                   |
|                         | Weight     | 45kg                            | 45kg                            | 45kg                            | 45kg                            |
| Machine                 | Dimensions | 1150x1500x1800mm                | 1100x1100x1800mm                | 1150x1100x1850mm                | 1200x1300x2000mm                |
|                         | Weight     | 310kg                           | 330kg                           | 355kg                           | 390kg                           |